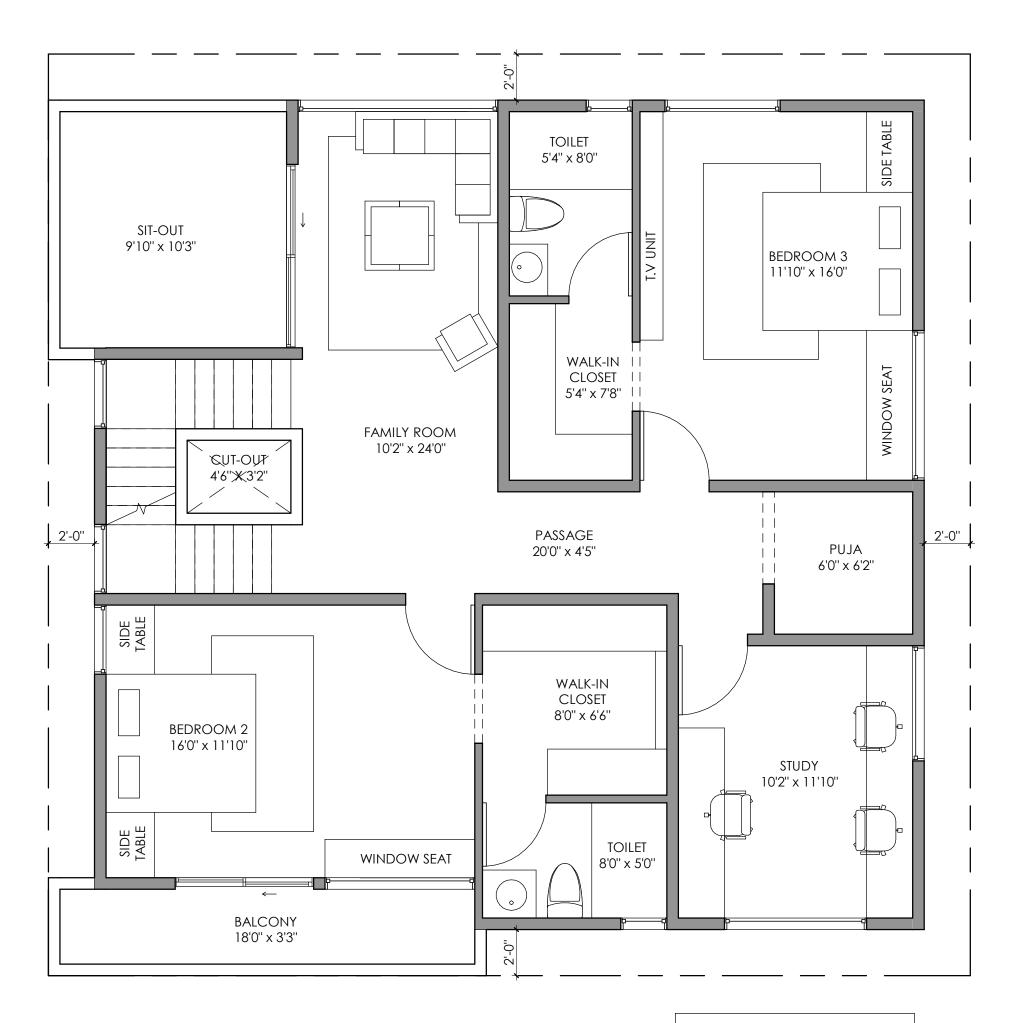

AREA STATEMENT Built-up Area =1177.54sqft Sit-Out Area =183.57sqft

| Brick & Bolt                                                                          | NOTES:<br>-All dimensions are in feet<br>and inches.                                       | Project          | Project No. Drg                   | g. No. | Date              |  |
|---------------------------------------------------------------------------------------|--------------------------------------------------------------------------------------------|------------------|-----------------------------------|--------|-------------------|--|
| Drick & Duit                                                                          | -Drawings to be read & not<br>measured.<br>-All column placements are                      | Residence for Mr | CRN49363                          | A102   | 03/02/2021        |  |
| Clay Works CBD, Shoba Alexander Plaza,<br>Ashok Nagar,<br>Bengaluru, Karnataka 560025 | tentifive and should be<br>consulted by the structural<br>engineer before<br>construction. | Param            | Drawing Title<br>First Floor Plan |        | Scale<br>1'' = 3' |  |
|                                                                                       | <u>Details will supercede all</u><br>drawings.                                             |                  |                                   |        |                   |  |