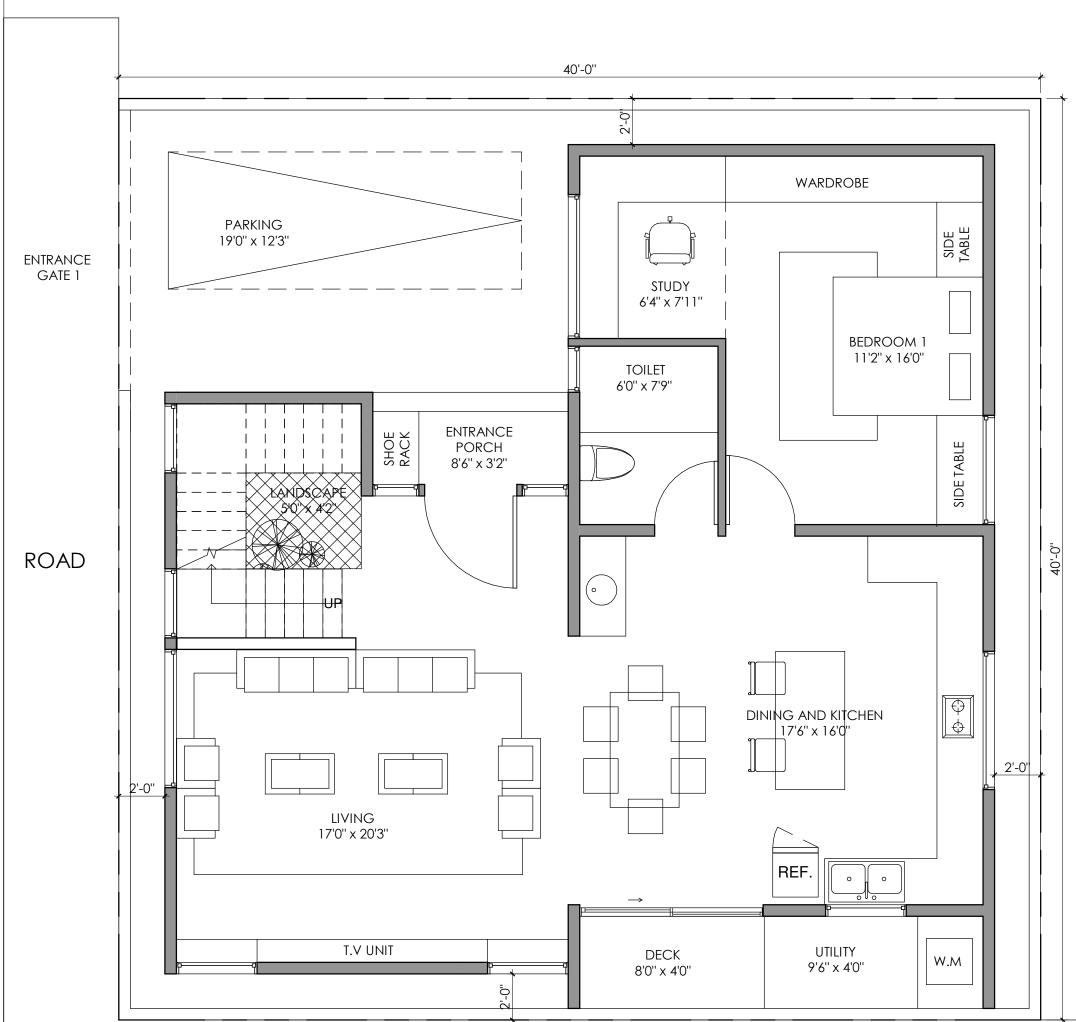

|              |                                                                                                                               | ROAD                        |                         | Built-up         | AREA STATEMENT<br>Built-up Area =1001.01sqft<br>Parking And Porch Area =369.99sq |  |  |
|--------------|-------------------------------------------------------------------------------------------------------------------------------|-----------------------------|-------------------------|------------------|----------------------------------------------------------------------------------|--|--|
|              |                                                                                                                               |                             |                         |                  |                                                                                  |  |  |
|              |                                                                                                                               |                             |                         |                  |                                                                                  |  |  |
| Priol: C Dol | NOTES:<br>-All dimensions are in feet                                                                                         | Project                     | Project No.             | Drg. No.         | Date                                                                             |  |  |
| Bríck & Bol  | NOTES:<br>-All dimensions are in feet<br>and inches.<br>-Drawings to be read & not<br>measured.<br>-All column placements are | Project<br>Residence for Mr | Project No.<br>CRN49363 | Drg. No.<br>A101 | Date<br>03/02/2021                                                               |  |  |