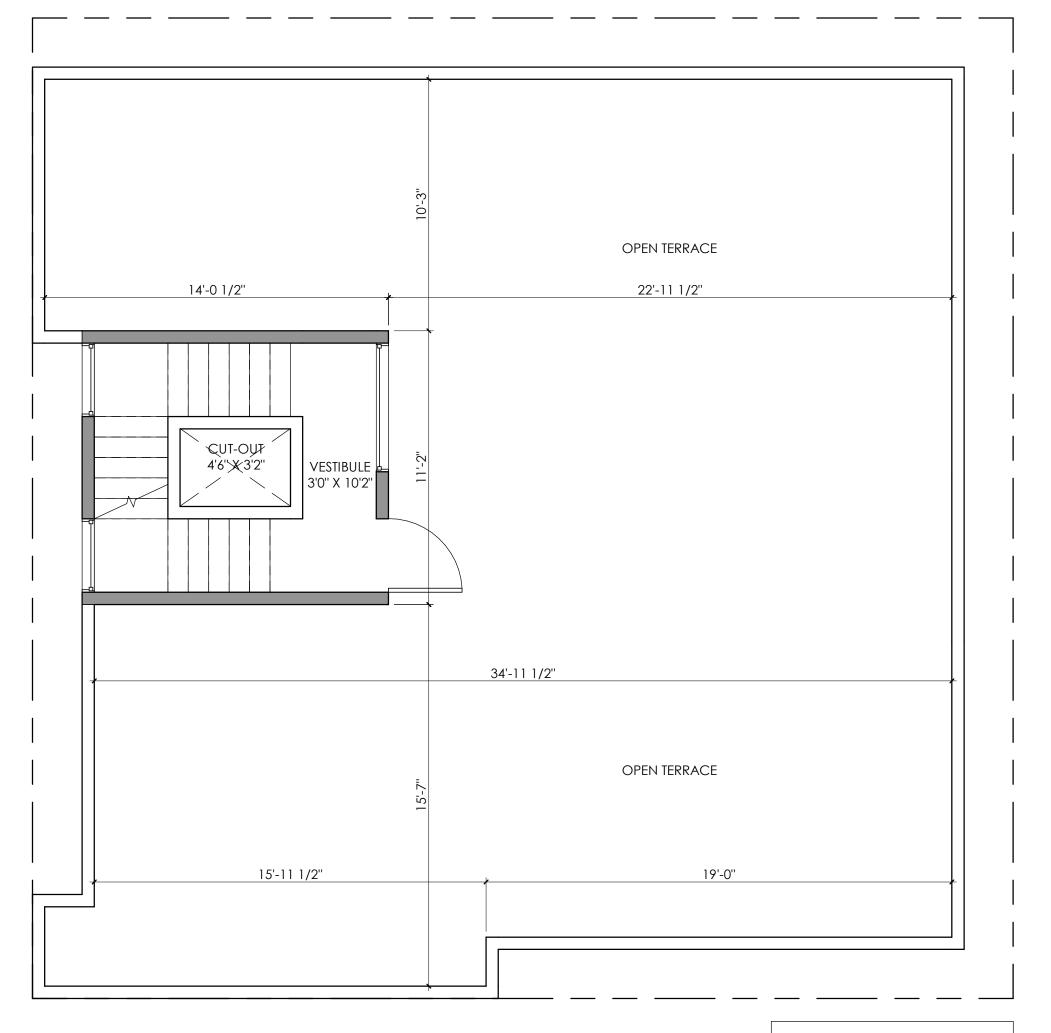

AREA STATEMENT

Built-up Area =139.93sqft

| Brick & Bolt                                                                          | NOTES:<br>-All dimensions are in feet<br>and inches.                                                                                         | Project                 | Project No.                         | Drg. No. | Date                  |  |
|---------------------------------------------------------------------------------------|----------------------------------------------------------------------------------------------------------------------------------------------|-------------------------|-------------------------------------|----------|-----------------------|--|
| DITCK & DUIL                                                                          | -Drawings to be read & not<br>measured.<br>-All column placements are                                                                        | <b>Residence for Mr</b> | CRN49363                            | A103     | 03/02/2021            |  |
| Clay Works CBD, Shoba Alexander Plaza,<br>Ashok Nagar,<br>Bengaluru, Karnataka 560025 | tentitive and should be<br>consulted by the structural<br>engineer before<br>construction.<br><u>Details will supercede all</u><br>drawings. | Param                   | Drawing Title<br>Terrace Floor Plan |          | Scale<br>1'' = 3'-0'' |  |